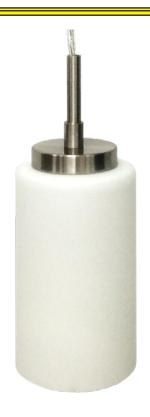

# LL4430-BN-LED LL4430-ORB-LED

Dedicated LED Mini Pendant with White Frosted Glass Shade.

#### Construction:

- Steel and glass construction
- Clear acrylic lens to protect LEDs

Finishes: Brushed Nickel (WBN) or Oil Rubbed Bronze (ORB)

Dimensions: Glass: 4.00"OD x 6.375"H

Includes 72.00" of Adjustable Cable for a 6' MAX Hanging Height

Light Source Dedicated LED: 120V/8W/600lm/30K/>80CRI/Dimmable