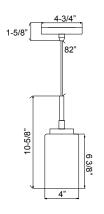

#### Construction:

- Steel and glass construction
- Clear acrylic lens to protect LEDs

Finishes: Brushed Nickel (WBN) or Oil Rubbed Bronze (ORB)

Dimensions: Glass: 4.00"OD x 6.375"H

Includes 72.00" of Adjustable Cable for a 6' MAX Hanging Height